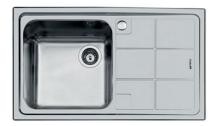

### **Sink S3000**

Bowl on the left Kitchen Sinks Code: 1384 062

#### **DETAILS**

| Edge/Installation Type | Flush-mount   Top-mount                                         |
|------------------------|-----------------------------------------------------------------|
| Material               | AISI 304 stainless steel                                        |
| Texture                | Foster brushed                                                  |
| Base                   | 60 cm                                                           |
| Dimensions             | 873x513 mm                                                      |
| Standard fittings      | Fixing hooks, gasket, drain, overflow and siphon, boxed packing |
| Built-in hole          | View technical data sheet                                       |
| Drainer                | Yes                                                             |
| Width                  | 87 cm                                                           |
|                        |                                                                 |