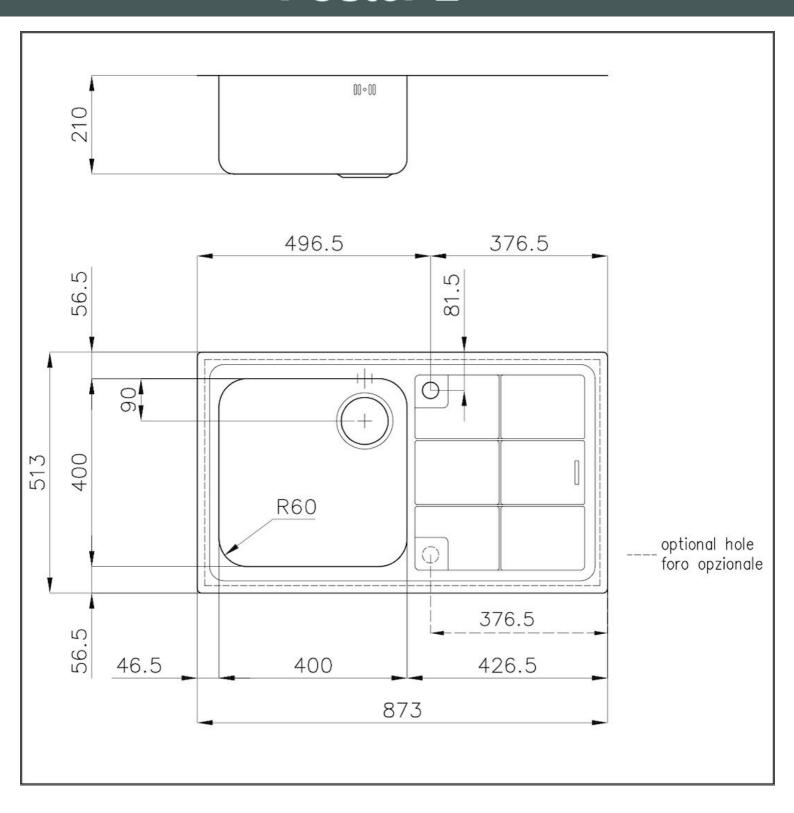

### **TECHNICAL DATA**

#### **DETAILS**

| Edge/Installation Type | Flush-mount   Top-mount                                         |
|------------------------|-----------------------------------------------------------------|
| Material               | AISI 304 stainless steel                                        |
| Texture                | Foster brushed                                                  |
| Base                   | 60 cm                                                           |
| Dimensions             | 873x513 mm                                                      |
| Standard fittings      | Fixing hooks, gasket, drain, overflow and siphon, boxed packing |
| Built-in hole          | View technical data sheet                                       |
| Drainer                | Yes                                                             |
| Width                  | 87 cm                                                           |
|                        |                                                                 |

| Bowl dimension            | 400 x 400 mm                                                                                                                                                                                                                                           |
|---------------------------|--------------------------------------------------------------------------------------------------------------------------------------------------------------------------------------------------------------------------------------------------------|
| Number of bowls           | 1 bowl                                                                                                                                                                                                                                                 |
| Waste fitting             | 3,5" drain                                                                                                                                                                                                                                             |
| FEATURES                  |                                                                                                                                                                                                                                                        |
| 2nd / 3rd hole availaible | The sink can be customized with the execution on request of additional holes, usable for double-hole mixers, for remote controlled drains or for the installation of soap dispensers. The positions are marked on the drawings with dotted line holes. |
| Basket 3,5" waste fitting | The drain is equipped with a large 3.5" drain, with the practical basket cap that prevents the discharge of solid parts.                                                                                                                               |
| Deep bowls                | This bowls reach an important depth, over 20 cm, thanks to the advanced production technology, that can be offer great capiency and practicity in all the washing operations.                                                                          |
| High thickness            | Imm thick steel. A significant thickness, which guarantees the maximum sturdiness and durability.                                                                                                                                                      |