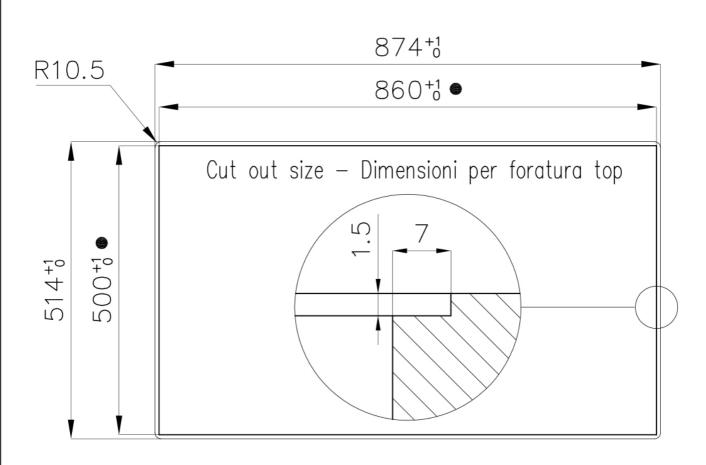

cal basket cap that prevents the discharge of solid parts.                                                                                                                               |
| Deep bowls                | This bowls reach an important depth, over 20 cm, thanks to the advanced production technology, that can be offer great capiency and practicity in all the washing operations.                                                                          |
| High thickness            | Imm thick steel. A significant thickness, which guarantees the maximum sturdiness and durability.                                                                                                                                                      |

### **TECHNICAL DATA**

# Foster ==



### Foster ==



• Built-in cut out for FTS - Foratura per installazione FTS

### **GALLERY**



## Foster ==

### **OPTIONAL ACCESSORIES**



Cestello inox 8612 000



Glass chopping board 8631 300



HPDE Chopping board 8657 001



HPDE Twin chopping board 8644 101



Iroko-wood chopping board 8646 000



8100 303 \* only in combination with the accessory 8644 101

Stainless steel plate rack



**White bowl** 8153 100



### **OPTIONAL AUTOMATIC WASTE FITTINGS**



Automatic waste fitting 8407 100



Automatic waste fitting 8407 000



LIRA automatic waste fitting 8407 102



LIRA automatic waste fitting 8407 103